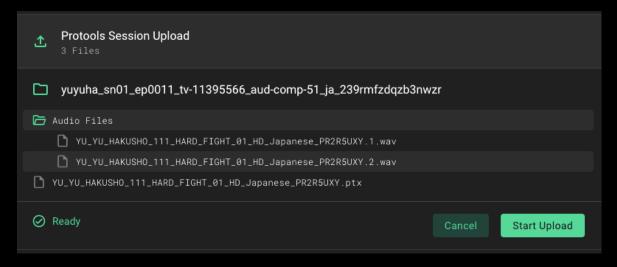

Fig. 3 - Asset Placeholder - Inventory of folder after they are dragged onto drop zone

4. And initial check will be run to confirm that the assets match the Placeholder specifications. If assets fail this initial check you will need to correct the issue.