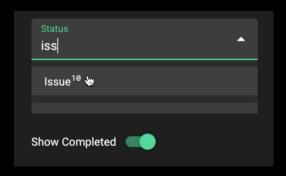

5. In the event a file requires replacement, you can locate the Placeholder by using the Asset Dashboard. *Make sure you activate the Show Completed slider at the bottom of the filter drawer and then use the Status filter to select the appropriate value.* 

Fig. 6 - Filter Drawer - The Show Completed slider activated

6. After selecting the Placeholder in the results pane, you can use the "Replace" button to reupload a new file.

Fig. 7 - Asset Placeholder - A rejected asset pending upload of replacement asset