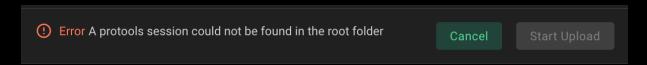

Fig. 4 - Asset Placeholder - Error message due to asset failing validation against key delivery requirements

If the assets pass the initial check, click the Start Upload button.

Fig. 5 - Asset Placeholder - File upload progress