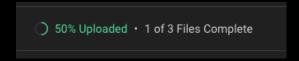

Fig. 4 - Asset Placeholder - Error message due to asset failing validation against key delivery requirements

If the assets pass the initial check, click the Start Upload button.

Fig. 5 - Asset Placeholder - File upload progress