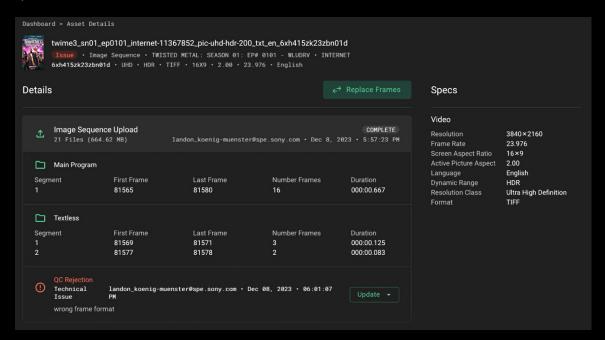

Fig. 6 - Filter Drawer - The Show Completed slider activated

6. After selecting the Placeholder in the results pane, you can use the "Replace" button to reupload a new file.

Fig. 7 - Asset Placeholder - A rejected asset pending upload of replacement asset

Fig. 8 - Asset Placeholder - Replace button on Placeholder

7. Once an upload is in progress, you can move on to fulfillment of other Placeholders. You can check back on the progress of your upload via the Activity screen.