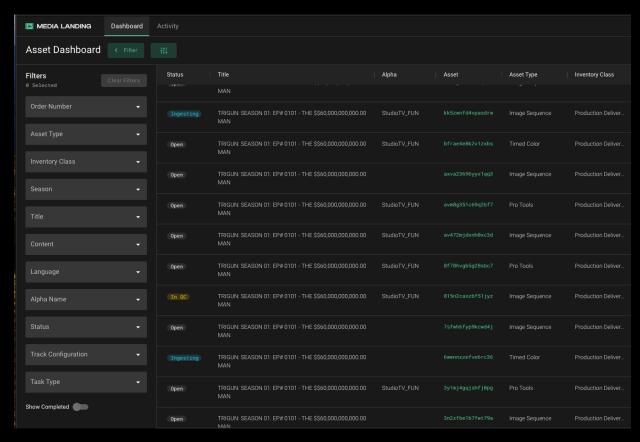

1. Select a Placeholder by clicking on it in the results pane of the Asset Dashboard.

Fig. 1 - Media Landing - Asset Dashboard

2. The Placeholder will open, and you'll be presented with a dropzone where you will be able to drag a single asset or group of assets. *Depending on the Placeholder selected, more than one drop zone may be available.* 