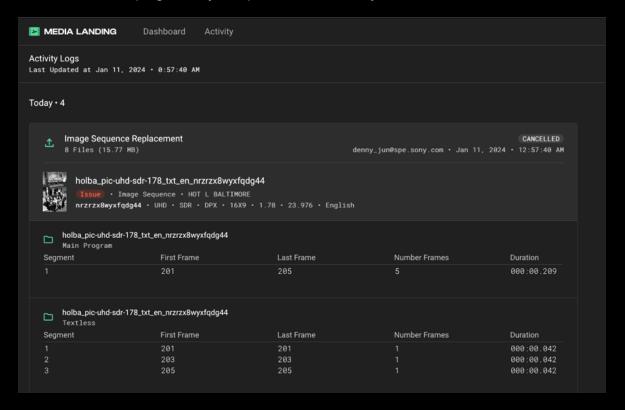

Fig. 9 - Media Landing - Activity Logs

For more details on the values and labels shown on the interface, see the quick reference sheet "Asset Placeholders."

For info on the latest features and training material visit wiki.upload.spe.sony.com For support contact media\_landing\_help@spe.sony.com