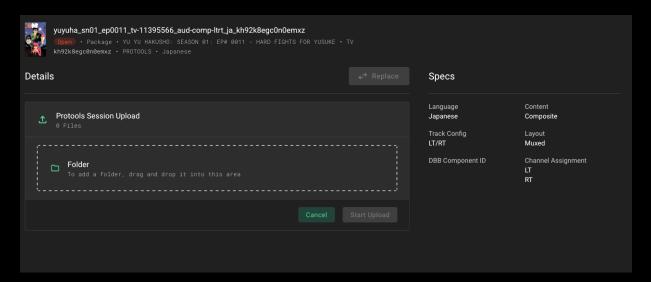

Fig. 2 - Asset Placeholder - Drop zone for the drag and drop upload of files or folders

3. When you drag assets onto the drop zone, the Placeholder will display the name of the file to be uploaded or an inventory of the folder. If everything looks correct, click the Start Upload button.